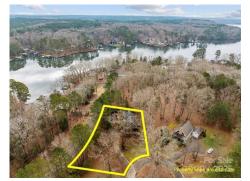

## 102 Serene St, Mount Gilead, NC 27306

- » Beds: 3 | Baths: 3 Full
- » MLS #: 4215136
- » Single Family | 1,992 ft<sup>2</sup> | Lot: 19,994 ft<sup>2</sup>
- » More Info: 102SereneSt.IsForSale.com

Amanda Cody (980) 581-1399 (Mobile) amandaearnhardt@yahoo.com http://www.acodyrealestate.com

## \$ 442,500

Nestled on a serene cul-de-sac, this stunning 3-bed, 3-bath home offers charm and modern living. Step into the bright, open floor plan featuring vaulted ceilings and a seamless flow between the kitchen and living room. The kitchen boasts granite countertops and stainless steel appliances. A cozy loft overlooks the living area, providing extra versatility. Enjoy outdoor living with a large front porch perfect for entertaining and a fenced backyard for privacy. Ideally located within walking distance to Lilly's Bridge Marina and River Wild Restaurant, this home is a true gem!