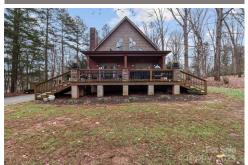

## 102 Serene St, Mount Gilead, NC 27306

- » Beds: 3 | Baths: 3 Full
- » MLS #: 4215136
- » Single Family | 1,992 ft<sup>2</sup> | Lot: 19,994 ft<sup>2</sup>
- » More Info: 102SereneSt.IsForSale.com

Amanda Cody (980) 581-1399 (Mobile) amandaearnhardt@yahoo.com http://www.acodyrealestate.com

## \$ 442,500

Nestled on a serene cul-de-sac, this stunning 3-bed, 3-bath home offers charm and modern living. Step into the bright, open floor plan featuring vaulted ceilings and a seamless flow between the kitchen and living room. The kitchen boasts granite countertops and stainless steel appliances. A cozy loft overlooks the living area, providing extra versatility. Enjoy outdoor living with a large front porch perfect for entertaining and a fenced backyard for privacy. Ideally located within walking distance to Lilly's Bridge Marina and River Wild Restaurant, this home is a true gem!