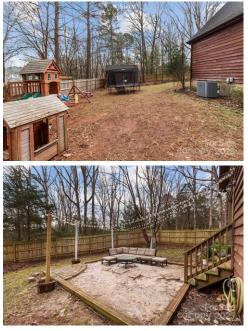

## \$ 442,500

Nestled on a serene cul-de-sac, this stunning 3-bed, 3-bath home offers charm and modern living. Step into the bright, open floor plan featuring vaulted ceilings and a seamless flow between the kitchen and living room. The kitchen boasts granite countertops and stainless steel appliances. A cozy loft overlooks the living area, providing extra versatility. Enjoy outdoor living with a large front porch perfect for entertaining and a fenced backyard for privacy. Ideally located within walking distance to Lilly's Bridge Marina and River Wild Restaurant, this home is a true gem!