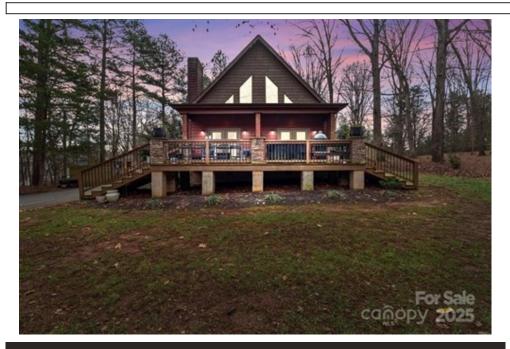

## 102 Serene St, Mount Gilead, NC 27306

- » Beds: 3 | Baths: 3 Full
- » MLS #: 4215136
- » Single Family | 1,992 ft<sup>2</sup> | Lot: 19,994 ft<sup>2</sup>
- » More Info: 102SereneSt.IsForSale.com

Amanda Cody (980) 581-1399 (Mobile) amandaearnhardt@yahoo.com http://www.acodyrealestate.com

## \$ 442,500

Nestled on a serene cul-de-sac, this stunning 3-bed, 3-bath home offers charm and modern living. Step into the bright, open floor plan featuring vaulted ceilings and a seamless flow between the kitchen and living room. The kitchen boasts granite countertops and stainless steel appliances. A cozy loft overlooks the living area, providing extra versatility. Enjoy outdoor living with a large front porch perfect for entertaining and a fenced backyard for privacy. Ideally located within walking distance to Lilly's Bridge Marina and River Wild Restaurant, this home is a true gem!